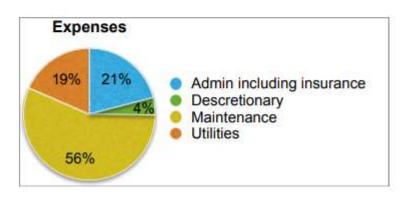

| Expenses:           | Estimated | Actual | Notes                                                                               |
|---------------------|-----------|--------|-------------------------------------------------------------------------------------|
| Administrative:     |           |        |                                                                                     |
| Insurance           | 3,953     | 3,953  | Liability and property                                                              |
| Misc.               | 1,200     | 914    |                                                                                     |
| Printing & supplies | 1,200     | 1037   |                                                                                     |
| VBA meetings        | 0         |        | Travel expenses (current VBA rep is VBA officer).                                   |
| subtotal            | 6,353     | 5,904  | See linked sheet "Expense: Misc"                                                    |
| Discretionary:      |           |        |                                                                                     |
| Donations           | 0         | 0      |                                                                                     |
| Improvements        | 500       | 0      | See linked sheet "Maint & Improve" for estimate and<br>"Expense: Misc" for actuals. |
| Merchandise         | 0         |        | e.g. shirts, patches                                                                |
| Misc.               | 800       | 650    |                                                                                     |
| subtotal            | 1,300     | 650    | See linked sheet "Expense: Misc"                                                    |

| Expenses (cont.):   | Estimated | Actual | Notes                                                                               |  |
|---------------------|-----------|--------|-------------------------------------------------------------------------------------|--|
| Maintenance:        |           |        |                                                                                     |  |
| Ranges & clubhouse  | 17,060    | 15,464 | See linked sheet "Maint & Improve" for estimate and<br>"Expense: Misc" for actuals. |  |
| subtotal            | 17,060    | 15,464 | · 300                                                                               |  |
| Tournaments/Shoots: |           |        |                                                                                     |  |
|                     | 212       | 212    | 2,500 estimate reduced per pandemic restrictions                                    |  |
| subtotal            | 212       | 212    | See linked sheet "Shoots" for details of each event.                                |  |
| Utilities:          |           |        |                                                                                     |  |
| Electric            | 950       | 664    | Dominion                                                                            |  |
| Phone               | 660       | 496    | Verizon                                                                             |  |
| Porta Pot           | 2,600     | 2,162  | Don's Johns (includes unpaid last 6 months of 2019)                                 |  |
| Trash               | 1,400     |        | Waste Management                                                                    |  |
| subtotal            | 5,610     | 4,217  | See linked sheet "Expense: Utilities"                                               |  |
| Total Expenses      | 30,535    | 26,447 |                                                                                     |  |