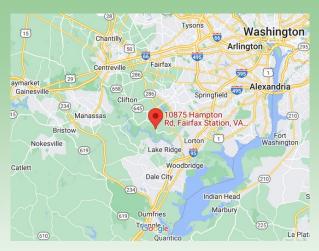

# 2023 SHOOT SCHEDULE

NORVA is a members-only archery club whose range is located beside Fountainhead Regional Park.

> 10875 Hampton Road Fairfax Station, VA

The club operates a 28 target field archery range, a 30 target Rinehart 3-D range, a 14 target Kids' range, and practice and broadhead ranges. Academy on site for those who would like to learn archery.