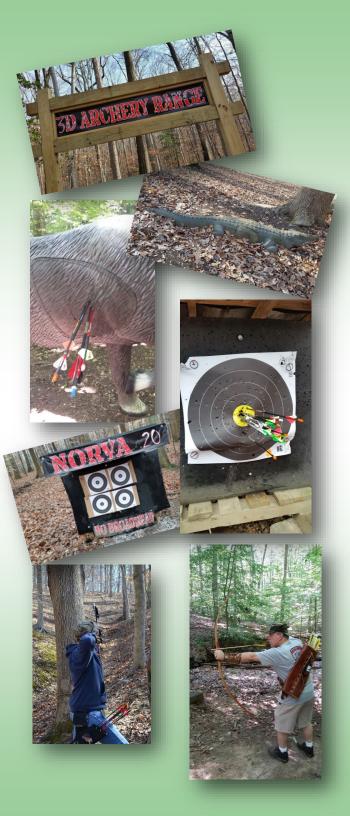

#### 3-D Range

Our challenging 3-D range is 1.5 miles long and boasts 30 individual IBO Rinehart targets.

### **Field Range**

Our field range is 2 miles long with 28 NFAA targets. A kids' 3-D range runs along with the second half.

### **Practice Ranges**

Our practice ranges contain five fixed ranges with distances of 20, 25, 30, 35, and 40 yards. We also have a 60-yard long-range and a 30-yard broadhead range.

### Clubhouse

Our climate-controlled clubhouse offers an arrow saw and spinner, bow press and scale, bow vice, paper tuning, chronograph, and tools.

### Academy

Our partner Archery Academy, LLC offers archery lessons from qualified instructors at NORVA.