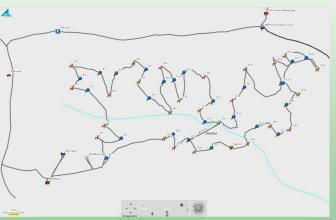

## **Field Range Map**

**3-D Range Map** 

#### 3-D Range

Our challenging 3-D range is 1.5 miles long and boasts 30 individual IBO Rinehart targets.