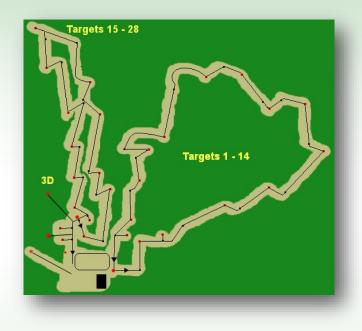

## **Field Range Map**

**3-D Range Map** 

### **Field Range**

Our field range is 2 miles long with 28 NFAA targets. A kids' 3-D range runs along with the second half.